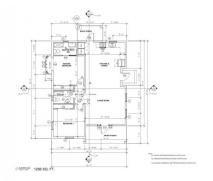

## CI\$349,000

Welcome to Middle Bluff Ct! Located in the heart of Cayman Brac, this brand new home is the epitome of modernity and comfort. With two spacious bedrooms and two bathrooms, this property offers ample space for you and your loved ones to thrive. As you enter, you'll be greeted by a beautifully designed open floor plan, allowing for seamless flow between the living room, dining area, and kitchen. The kitchen boasts all new appliances, including a gas stove that will surely bring out your inner chef. The sleek porcelain tile flooring adds a touch of elegance throughout the house. Looking to relax or entertain? Step out onto the covered patio, where you can enjoy the fresh island breeze while sipping your morning coffee or hosting gatherings with friends and family. Additionally, there's an option for a standing seam roof that not only enhances the aesthetics but also provides extra durability. Situated on a high and dry lot, this property offers peace of mind during inclement weather. Say goodbye to any worries of flooding! Middle Bluff Ct is currently under construction and is set to be completed by early 2025. This presents a unique opportunity for you to personalize the finishing touches according to your preferences. Don't miss out on this fantastic opportunity to own a brand new home in Cayman Brac Central. Contact me today to schedule a viewing or for more information. Your dream home awaits! Aerial view sourced from www.caymanlandinfo.ky