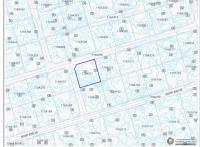

## US\$60,000

Kerri Kanuga 345-916-7020 kerri@tridentproperties.ky

A 0.2484 acre Residential lot located in the Selworthy Grove Development in Cayman Brac. This development is located on the Cayman Brac Bluff which is 82 ft above sea level and features a tennis court for residence use. Cayman Brac is an island nestled between Grand Cayman and Cuba, rich in nature and the quintessential idyllic island tucked away from the hustle and bustle of Grand Cayman. This is a good opportunity to purchase a property to build a holiday home or hold the property as a long term investment.

## **Essential Information**

Type Land (For Sale)

Status Current MLS 416367 Listing Type Low Density Residential

Key Details

| Width<br><b>100.00</b> | Block & Parcel<br><b>110A,211</b>    |                           | Depth<br><b>108.00</b> |                     | Block & Parcel<br><b>110A,211</b> | Den<br><b>No</b>     |
|------------------------|--------------------------------------|---------------------------|------------------------|---------------------|-----------------------------------|----------------------|
| Acreage<br>0.2484      |                                      |                           |                        |                     |                                   |                      |
| Additional Feature     |                                      |                           |                        |                     | Block<br>110A                     | Parcel<br><b>211</b> |
| Views<br>Garden View   | Zoning<br>Low Density<br>residential | Road Fronta<br><b>100</b> | ge                     | Soil<br><b>Rock</b> |                                   |                      |