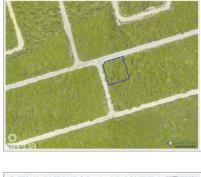

## US\$60,000

Kerri Kanuga 345-916-7020 kerri@tridentproperties.ky

A 0.2484 acre Residential lot located in the Selworthy Grove Development in Cayman Brac. This development is located on the Cayman Brac Bluff which is 82 ft above sea level and features a tennis court for residence use. Cayman Brac is an island nestled between Grand Cayman and Cuba, rich in nature and the quintessential idyllic island tucked away from the hustle and bustle of Grand Cayman. This is a good opportunity to purchase a property to build a holiday home or hold the property as a long term investment.

## **Essential Information**

Type Land (For Sale)

Status Current MLS 416367 Listing Type Low Density Residential

Key Details

| Width<br><b>100.00</b> | Block & Parcel<br><b>110A,211</b>    |                           | Depth<br><b>108.00</b> |                     | Block & Parcel<br><b>110A,211</b> | Den<br><b>No</b>     |
|------------------------|--------------------------------------|---------------------------|------------------------|---------------------|-----------------------------------|----------------------|
| Acreage<br>0.2484      |                                      |                           |                        |                     |                                   |                      |
| Additional Feature     |                                      |                           |                        |                     | Block<br>110A                     | Parcel<br><b>211</b> |
| Views<br>Garden View   | Zoning<br>Low Density<br>residential | Road Fronta<br><b>100</b> | ge                     | Soil<br><b>Rock</b> |                                   |                      |