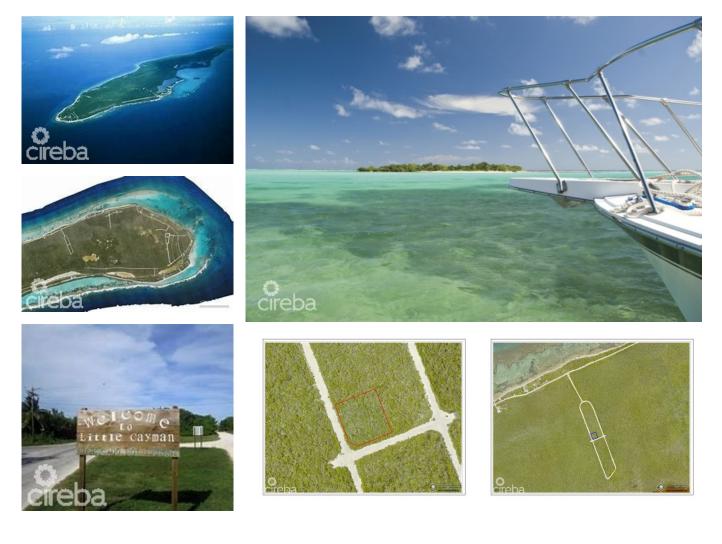

## LITTLE CAYMAN EAST LAND .24 ACRE

Little Cayman East, Cayman Brac and Little Cayman, Cayman Islands MLS# 415951

## US\$40,000

Kerri Kanuga 345-916-7020 kerri@tridentproperties.ky

.24 acre of land FOR SALE on the dreamy island of Little Cayman. Land is 18ft above sea level. LC boasts incredible diving and real island living. Do not miss out on these incredible opportunities in Little Cayman. Adjacent parcel also for sale.

## Key Details

| Width                                | Block & Parcel              |                             | Depth                | Block & F      |            | Den                |
|--------------------------------------|-----------------------------|-----------------------------|----------------------|----------------|------------|--------------------|
| 99.50                                | <b>91A,176</b>              |                             | <b>92.00</b>         | <b>91A,176</b> |            | <b>No</b>          |
| Acreage<br>0.2400                    |                             |                             |                      |                |            |                    |
| Additional Feature                   |                             |                             |                      | Block          | Parcel     | Views              |
|                                      |                             |                             |                      | <b>91A</b>     | <b>176</b> | <b>Garden View</b> |
| Zoning<br>Low Density<br>residential | Sea Frontage<br><b>none</b> | Road Frontage<br><b>190</b> | Soil<br><b>Other</b> |                |            |                    |