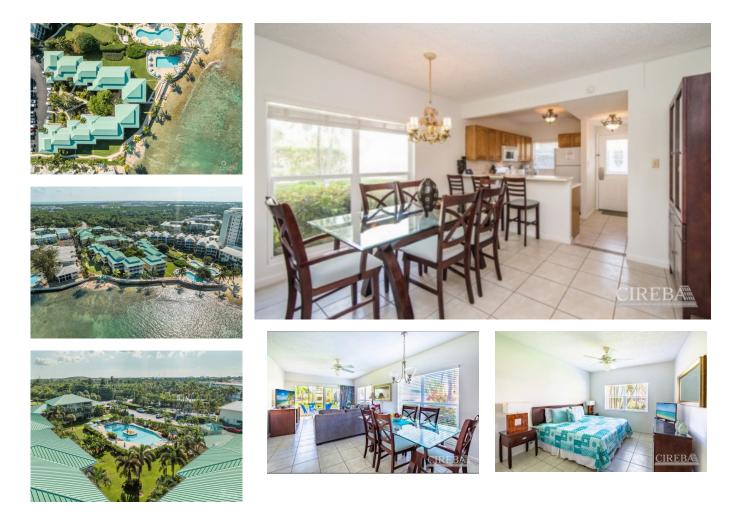

## PLANTATION VILLAGE, SMB

Seven Mile Beach, Seven Mile Beach, Cayman Islands MLS# 411475

### US\$795,000

345-916-7020 kerri@tridentproperties.ky This end unit, ground floor condo spills out onto a private patio onto green lawns, steps away from the pool. Floor to ceiling windows allow for an array of natural light. No need to tackle stairs with luggage. Beach kayaks and paddle boards await for you on the beach. This well established complex boasts amazing facilities - 2 pools, BBQ areas, kids play area, a flood lit tennis court. Lush, green grounds and ample parking. A resort feel with many return visitors confirming its standing as one of the nicest complexes on the southern end of SMB. King in master, 2 single beds in 2nd. Walk to restaurants, multiple shopping areas and of course the delightful Camana Bay. Plantation Village Rates are as follows: Winder Daily Rates per night, 15th Dec - 14th April are US\$450 Summer Daily Rates per night, 15th April - 14th Dec are US\$265