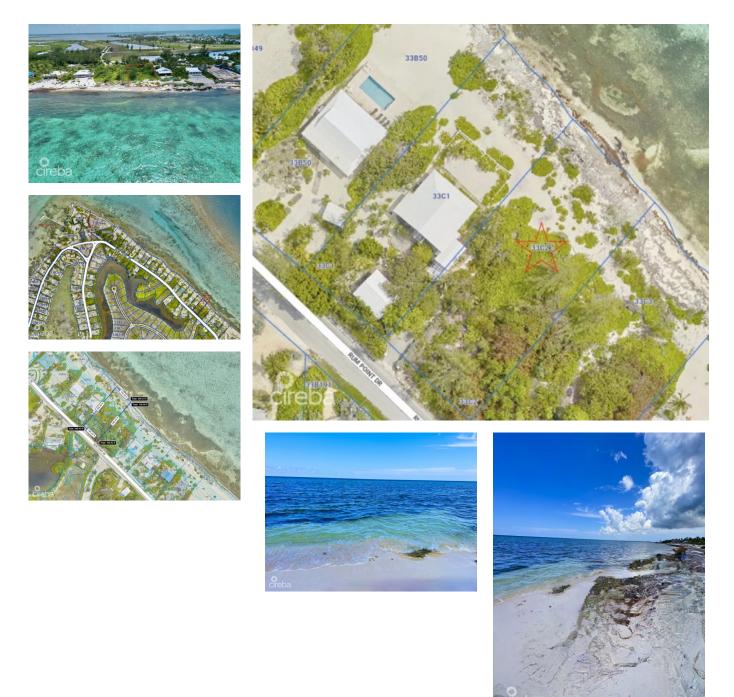

## RUM POINT BEACHFRONT LOT WITH CORAL REEF

Rum Point, Rum Point/Kaibo, Eastern Districts & North Side, Cayman Islands MLS# 415900

## US\$1,350,000

Incredible opportunity to own your own piece of paradise in Grand Cayman and in one of the most prestigious neighborhoods on the Island of Cayman Kai. Surrounded by multi-million dollar homes and a short walk to the famous Rum Point beach bar, biobay, Starfish Point and Kaibo. This estate lot is 14 feet above sea level and slopes down gently to the gorgeous sandy beach with some Ironshore. This lot is protected by the coral reef and offers some of the best coral reef snorkeling on the island just a short swim away. See sunrises and the colors from the sunsets from your paradise abode. Build your dream house and use it for family and entertaining, turn it into a great rental property or both! \*Aerial map images taken from Cayman Lands and Survey;

## **Essential Information**

| Type<br>Land (For Sale      | Status<br>) Current                  |                            | MLS<br><b>415900</b>   |                             | Listing Type<br>Low Density<br>Residential |                    |
|-----------------------------|--------------------------------------|----------------------------|------------------------|-----------------------------|--------------------------------------------|--------------------|
| Key Details                 |                                      |                            |                        |                             |                                            |                    |
| Width<br><b>100.00</b>      | Block & Pa<br><b>33C,2</b>           | rcel                       | Depth<br><b>248.00</b> |                             | Block & Parcel<br><b>33C,2</b>             | Den<br><b>No</b>   |
| Acreage<br><b>0.5700</b>    |                                      |                            |                        |                             |                                            |                    |
| Additional Featu            | ure                                  |                            |                        |                             | Block<br><b>33C</b>                        | Parcel<br><b>2</b> |
| Views<br><b>Beach Front</b> | Zoning<br>Low Density<br>residential | Sea Frontage<br><b>100</b> |                        | Road Frontage<br><b>100</b> |                                            |                    |
| Soil                        |                                      |                            |                        |                             |                                            |                    |