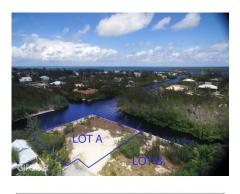

## CANAL FRONT CORNER LOT FILLED - SEA WALL - NORTH SOUND ESTATES

Savannah, Rum Point/Kaibo, Eastern Districts & North Side, Cayman Islands MLS# 415795

## CI\$350,000

Kerri Kanuga 345-916-7020 kerri@tridentproperties.ky

Presenting an exceptional opportunity: a prime canal-front property in the esteemed North Sound Estates, boasting an expansive parcel of land, ready for development, complemented by convenient ocean access. This oversized lot features level fill material and is accompanied by a substantial 210 feet of concrete sea wall, situated within a serene residential neighbourhood. Furthermore, this property offers seamless accessibility to the Countryside shopping center, schools, and various amenities. Additionally, an adjacent canal corner lot, possessing identical attributes is available, presenting a combined land area of approximately 0.4946 acres. Interested parties may reference MLS# 415796 for further details.