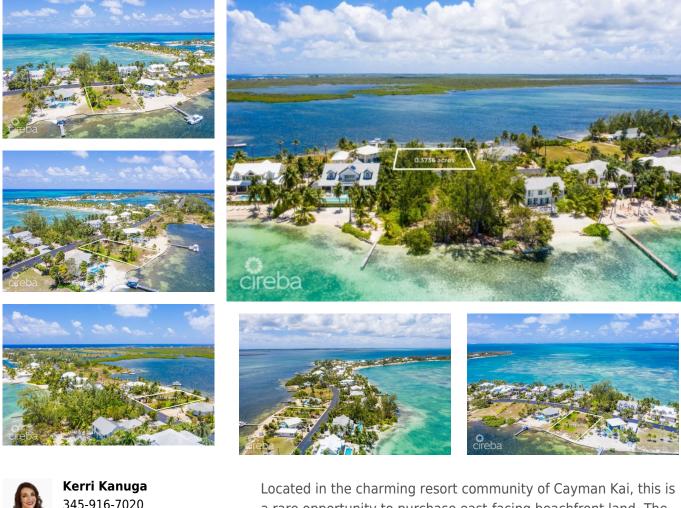

## CAYMAN KAI 0.3736 ACRES, BEACH FRONT

Rum Point, Rum Point/Kaibo, Eastern Districts & North Side, Cayman Islands MLS# 415588

## **US\$899,000**

345-916-7020 kerri@tridentproperties.ky

a rare opportunity to purchase east-facing beachfront land. The 0.3736-acre parcel is complete with a seawall overlooking the tranguil waters of Little Sound. And thanks to its easterly orientation, it benefits from some of the best-unobstructed sunrises in the Cayman Islands. Raw land in this area is becoming increasingly scarce and has seen steady appreciation over recent years. What's more, this fantastic investment opportunity is made even more appealing by being a guick walk away from Kaibo Beach Bar and Restaurant and Kaibo Espresso Café.

## **Essential Information**

| Type<br><b>Land (For Sale)</b> | Status<br><b>Current</b> | MLS<br><b>4155</b>                   | 588                       | Listing Type<br>Low Density<br>Residential |
|--------------------------------|--------------------------|--------------------------------------|---------------------------|--------------------------------------------|
| Key Details                    |                          |                                      |                           |                                            |
| Width<br><b>99.00</b>          | Block & Parcel<br>33E,53 | Depth<br>155.00                      | Block & Parcel<br>33E,53  | Den<br><b>No</b>                           |
| Acreage<br><b>0.3736</b>       |                          |                                      |                           |                                            |
| Additional Feature             |                          |                                      |                           | Block<br><b>33E</b>                        |
| Parcel<br>53                   | Views<br>Beach Front     | Zoning<br>Low Density<br>residential | Sea Frontage<br><b>99</b> |                                            |
| Road Frontage<br><b>99</b>     | Soil<br><b>Other</b>     |                                      |                           |                                            |