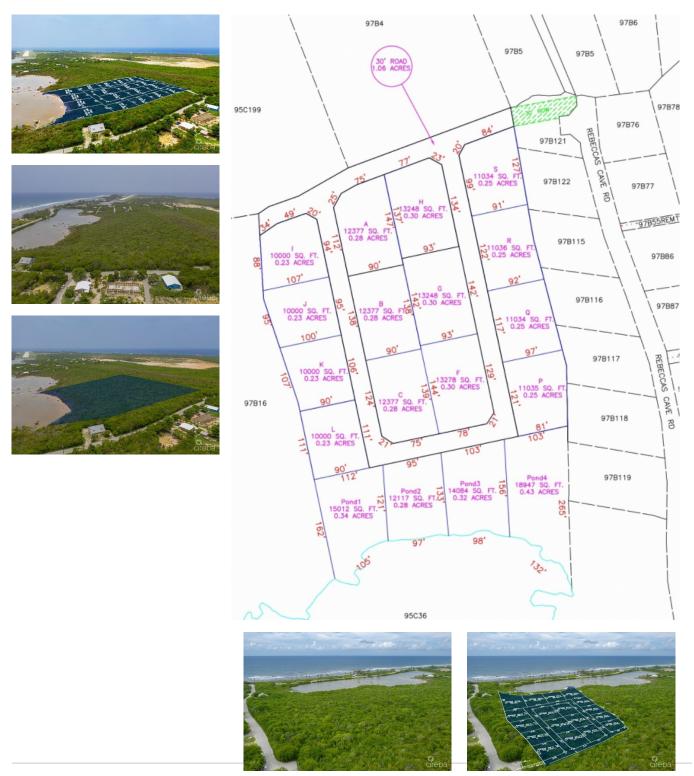

## **Essential Information**

| Type<br><b>Land (For Sale)</b> | Status<br><b>Current</b>             |                        | MLS<br><b>115333</b> |                               | Low | ng Type<br><b>Density</b><br>idential |
|--------------------------------|--------------------------------------|------------------------|----------------------|-------------------------------|-----|---------------------------------------|
| Key Details                    |                                      |                        |                      |                               |     |                                       |
| Width<br><b>107.90</b>         | Block & Parcel<br>97B,15POND1        | Depth<br><b>171.50</b> |                      | Block & Parcel<br>97B,15POND1 |     | Den<br><b>No</b>                      |
| Acreage<br>0.3100              |                                      |                        |                      |                               |     |                                       |
| Additional Feature             |                                      |                        |                      | Block<br><b>97B</b>           |     | Parcel<br><b>15POND1</b>              |
| Views<br>Inland                | Zoning<br>Low Density<br>residential | Road Frontage<br>28.4  | 2                    |                               |     |                                       |