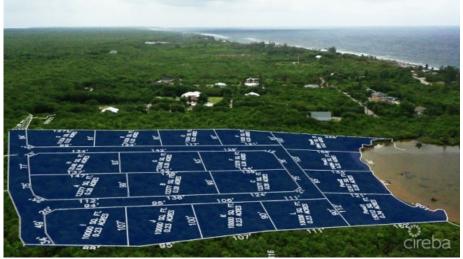

## CI\$56,172

Welcome to Alexander Grove, Cayman Brac's newest and most exciting proposed subdivision. Designed with pride and care, the developers aim to create a vibrant community where every homeowner feels a sense of belonging. As you enter, you'll be greeted by a grand, hand-crafted double-stone wall, making your arrival as welcoming as the place you'll soon call home. This property is one of only 14 "in-land" parcels, nestled near the island's top attractions. From local, traditional cuisine to fine dining and live music at The Alexander Hotel, you're never far from some of the Brac's finest experiences. Just a short walk away, you'll find the island's only stretch of peaceful beach—perfect for quiet evening strolls, where the gentle sound of waves and the magical glow of bio-luminescent waters may accompany you. On your way, stop by a local wine and spirits store for your favorite beverage to complete the experience. For Caymanians and first-time buyers, this is your opportunity to take advantage of the Stamp Duty Waiver Program, a government initiative that helps you get onto the property ladder. With this prime location, your investment is sure to grow in value. For investors seeking the perfect vacation home, Alexander Grove offers the ideal setting to relax and unwind. When you're away, the location is perfect for rentals, offering you both a retreat and a smart investment. Don't miss your chance to be part of this promising new community. Get in touch today to secure your piece of Alexander Grove before it's too late!

## **Key Details**

 Width
 Block & Parcel
 Depth
 Block & Parcel
 Den

 142.50
 97B,15LOTG
 86.50
 97B,15LOTG
 No

Acreage **0.2800** 

**Additional Feature** 

Block Parcel **97B 15LOTG** 

Views Zoning Road Frontage
Inland Low Density 142.5