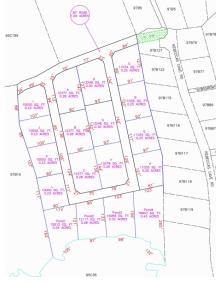

## **ALEXANDER GROVE SUBDIVISION - CAYMAN BRAC - LOT G (INLAND)**

Cayman Brac Center, Cayman Brac and Little Cayman, Cayman Islands MLS#415323

## **Key Details**

 Width
 Block & Parcel
 Depth
 Block & Parcel
 Den

 142.50
 97B,15LOTG
 86.50
 97B,15LOTG
 No

Acreage **0.2800** 

**Additional Feature** 

Block Parcel **97B 15LOTG** 

Views Zoning Road Frontage
Inland Low Density 142.5