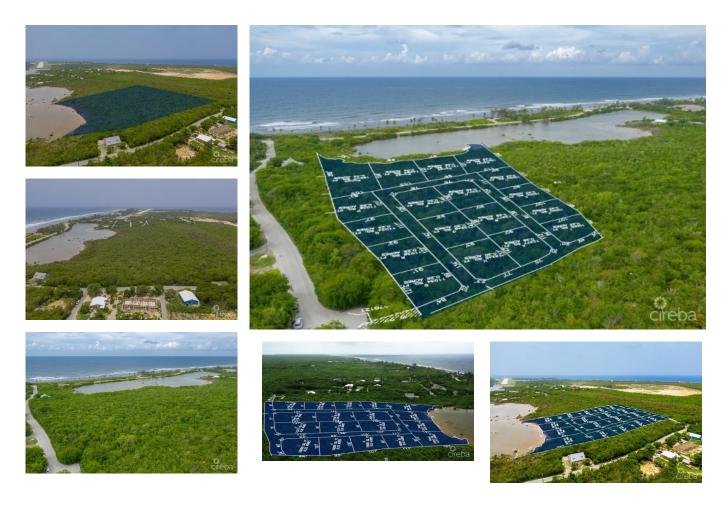

## ALEXANDER GROVE SUBDIVISION - CAYMAN BRAC - LOT J (INLAND)

Cayman Brac Center, Cayman Brac and Little Cayman, Cayman Islands MLS# 415326

## CI\$42,400

Kerri Kanuga 345-916-7020 kerri@tridentproperties.ky

Welcome to Alexander Grove, Cayman Brac's newest and most exciting proposed subdivision. Designed with pride and care, the developers aim to create a vibrant community where every homeowner feels a sense of belonging. As you enter, you'll be greeted by a grand, hand-crafted double-stone wall, making your arrival as welcoming as the place you'll soon call home. This property is one of only 14 "in-land" parcels, nestled near the island's top attractions. From local, traditional cuisine to fine dining and live music at The Alexander Hotel, you're never far from some of the Brac's finest experiences. Just a short walk away, you'll find the island's only stretch of peaceful beach—perfect for quiet evening strolls, where the gentle sound of waves and the magical glow of bio-luminescent waters may accompany you. On your way, stop by a local wine and spirits store for your favorite beverage to complete the experience. For Caymanians and first-time buyers, this is your opportunity to take advantage of the Stamp Duty Waiver Program, a government initiative that helps you get onto the property ladder. With this prime location, your investment is sure to grow in value. For investors seeking the perfect vacation home, Alexander Grove offers the ideal setting to relax and unwind. When you're away, the location is perfect for rentals, offering you both a retreat and a smart investment. Don't miss your chance to be part of this promising new community. Get in touch today to secure your piece of Alexander Grove before it's too late!