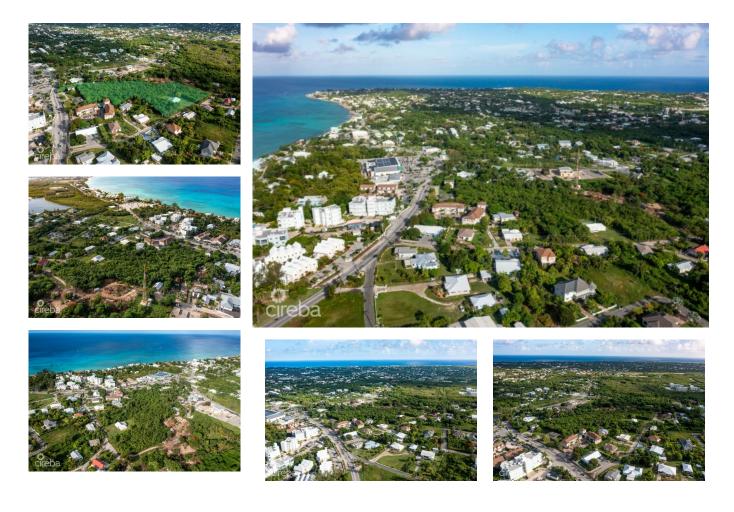

## US\$5,350,000

Kerri Kanuga 345-916-7020 kerri@tridentproperties.ky This prime development parcel situated on over 4+ acres is exceptionally located, presenting an easy to access position on West Bay Road. This property is within walking distance to Cemetery Beach, Fosters Republix, Jacques Scotts Liquor Store and Cayman National Bank. These amenities make it appealing to a developer who may want to offer convenience to its residents. Combining three parcels, the land is elevated from 3-8 feet and would not require a tremendous amount of fill or other site work. This is a fantastic opportunity to purchase a large parcel in this incredible location that has main road frontage and utilities already in place. An additional feature of this property is that it has access from three gazetted roads. Another bonus is that there is a 2,500 SQFT home which would be considered 'improved upon'- an important point for those wishing to gain residency through the acquisition of property in the Cayman Islands. Based on its zoning of low density residential, the parcel would accommodate approximately 96 bedrooms or 60 units. A unique opportunity for a savvy investor or developer.