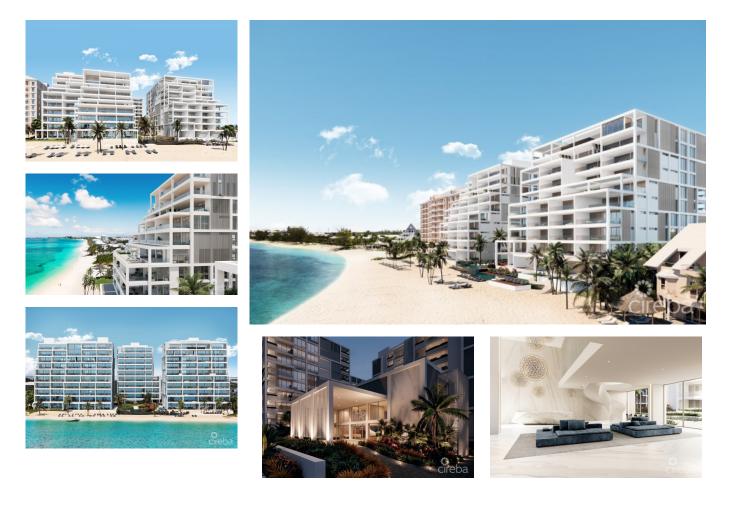

## LACOVIA PENTHOUSE #3 - BEACHFRONT TWO STORY RESIDENCE

Seven Mile Beach, Seven Mile Beach, Cayman Islands MLS# 414632

## US\$14,309,850

Kerri Kanuga 345-916-7020 kerri@tridentproperties.ky

Lacovia sets the new benchmark of exclusive luxury on Seven Mile Beach, blending inspired architecture and contemporary interior design with magnificent views of Cayman's turquoise waters. Designed for distinction by Swedish architects, OOAK, these exclusive residences embrace natural light and endless views with 10-foot floor to ceiling windows and sliding glass doors. One of only 6 sun-drenched penthouses this 4-bedroom, 4.5-bathroom residence provides the pinnacle of open plan living with unprecedented views of Seven Mile Beach. The perfectly composed interiors balance form and function, providing thoughtful and beautifully crafted spaces with subtle detailing throughout. The amenities at Lacovia offer opportunities to both relax and indulge with a thoughtful blend of luxury and comfort. From concierge services and fitness studio, to the infinity edge pools and outdoor garden terraces, Lacovia's luxury 'resort-style amenities' have been meticulously designed with sophistication and convenience in mind. \*Monthly maintenance and insurance costs are to be confirmed.\*